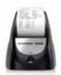

4XL

Wide Format Label Printer For Commercial and Office Use

# Build wide-format label printing into your shipping and warehousing applications

The DYMO LabelWriter 4XL label printer prints labels up to 108mm wide – making it ideal for shipping, warehousing and other wide-format applications. Control it easily from within your Windows, Mac, or Linux application using DYMO LabelWriter Software Development Kits (SDKs).

# LabelWriter® 4XL Features:

- 1 Prints labels up to 108mm wide, including shipping labels, warehouse labels, barcode and identification labels, bulk mailing labels and more
- 2 17 sizes and styles in all
- 3 Print speeds up to 53 labels per minute\*
- 4 300 dpi resolution for precise barcodes and clear, legible text and graphics
- 5 Uses thermal printing technology never needs ink or toner
- 6 Connects via USB (cable included)
- 7 Compact 178mm x 135mm x 187mm (WDH) size fits in busiest work environments
- 8 Includes drivers for Windows<sup>®</sup>, Windows Vista<sup>®</sup>, Windows 7 and Mac OS<sup>®</sup> v10.3.9 or later
- Simplify integration with DYMO LabelWriter/LabelManager SDKs for Windows, Mac and Linux, or use the LabelWriter 400/450 Series Technical Reference to integrate with your embedded or unsupported operating systems (all available FREE at www.dymo.com).
  - 4-Line address label