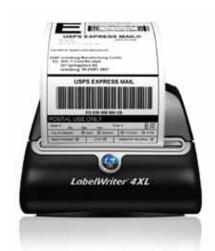

# Build wide-format label printing into your shipping and warehousing applications

The DYMO LabelWriter 4XL label printer prints labels up to 108mm wide – making it ideal for shipping, warehousing and other wide-format applications. Control it easily from within your Windows, Mac, or Linux application using DYMO LabelWriter Software Development Kits (SDKs).

# LabelWriter® 4XL Features:

- 1 Prints labels up to 108mm wide, including shipping labels, warehouse labels, barcode and identification labels, bulk mailing labels and more
- 2 17 sizes and styles in all
- 3 Print speeds up to 53 labels per minute\*
- 4 300 dpi resolution for precise barcodes and clear, legible text and graphics
- 5 Uses thermal printing technology never needs ink or toner
- 6 Connects via USB (cable included)
- 7 Compact 178mm x 135mm x 187mm (WDH) size fits in busiest work environments
- 8 Includes drivers for Windows<sup>®</sup>, Windows Vista<sup>®</sup>, Windows 7 and Mac OS<sup>®</sup> v10.3.9 or later
- Simplify integration with DYMO LabelWriter/LabelManager SDKs for Windows, Mac and Linux, or use the LabelWriter 400/450 Series Technical Reference to integrate with your embedded or unsupported operating systems (all available FREE at www.dymo.com).
  - 4-Line address label