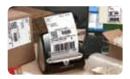

# Build wide-format label printing into your shipping and warehousing applications

The DYMO LabelWriter 4XL label printer prints labels up to 108mm wide – making it ideal for shipping, warehousing and other wide-format applications. Control it easily from within your Windows, Mac, or Linux application using DYMO LabelWriter Software Development Kits (SDKs).

# LabelWriter® 4XL Features:

- 1 Prints labels up to 108mm wide, including shipping labels, warehouse labels, barcode and identification labels, bulk mailing labels and more
- 2 17 sizes and styles in all
- 3 Print speeds up to 53 labels per minute\*
- 4 300 dpi resolution for precise barcodes and clear, legible text and graphics
- 5 Uses thermal printing technology never needs ink or toner
- 6 Connects via USB (cable included)
- 7 Compact 178mm x 135mm x 187mm (WDH) size fits in busiest work environments
- 8 Includes drivers for Windows<sup>®</sup>, Windows Vista<sup>®</sup>, Windows 7 and Mac OS<sup>®</sup> v10.3.9 or later
- Simplify integration with DYMO LabelWriter/LabelManager SDKs for Windows, Mac and Linux, or use the LabelWriter 400/450 Series Technical Reference to integrate with your embedded or unsupported operating systems (all available FREE at www.dymo.com).
  - 4-Line address label