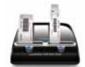

# LabelWriter® 4XL Features:

- 1 Prints labels up to 108mm wide, including shipping labels, warehouse labels, barcode and identification labels, bulk mailing labels and more
- 2 17 sizes and styles in all
- 3 Print speeds up to 53 labels per minute\*
- 4 300 dpi resolution for precise barcodes and clear, legible text and graphics
- 5 Uses thermal printing technology never needs ink or toner
- 6 Connects via USB (cable included)
- 7 Compact 178mm x 135mm x 187mm (WDH) size fits in busiest work environments
- 8 Includes drivers for Windows<sup>®</sup>, Windows Vista<sup>®</sup>, Windows 7 and Mac OS<sup>®</sup> v10.3.9 or later
- Simplify integration with DYMO LabelWriter/LabelManager SDKs for Windows, Mac and Linux, or use the LabelWriter 400/450 Series Technical Reference to integrate with your embedded or unsupported operating systems (all available FREE at www.dymo.com).
  - 4-Line address label

### Package Includes:

- LabelWriter® 4XL Printer
- Windows and Mac OS Printer Drivers
- USB Cable
- Cleaning Card
- AC Power Adapter & Cable
- User Guide, Quick Start Guide
- Starter roll of 104mm x 159mm LabelWriter shipping labels